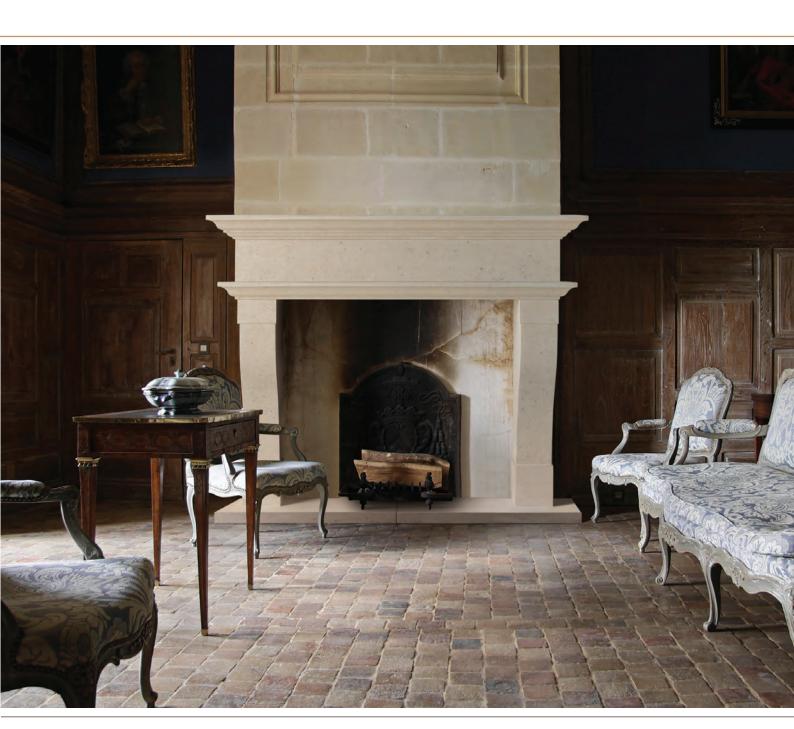

# PRINCIPAL STONE FIREPLACES

Timeless Design, Lasting Quality

Principal Stone makes buying a fireplace easy

By utilising both traditional methods of hand carving that have been passed through time for thousands of years from generation to generation and also accepting and adopting more recent skills to create Natural Bath Stone Fireplaces, we can design and craft surrounds that reflect the tastes and styles of today's living. Your fireplace is the central focus in your room and possibly your home so we pride ourselves on delivering the highest levels of design, craftsmanship and quality. All of our surrounds are meticulously created with Bath Stone, selected and sourced from the original Bath Stone quarries in and around the Bath and Somerset area.

As a natural material, Bath Stone varies in shade and will have naturally occurring fossils, veining and markings. This is what makes Bath Stone so beautiful and ensures that each surround has its own unique character.