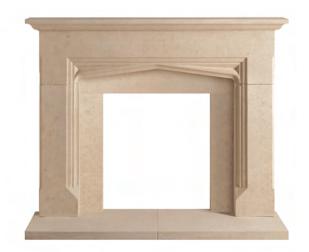

### THE DEVONPORT

Classic Victorian proportions.

SURROUND & FRONT HEARTH £1652 inc vat