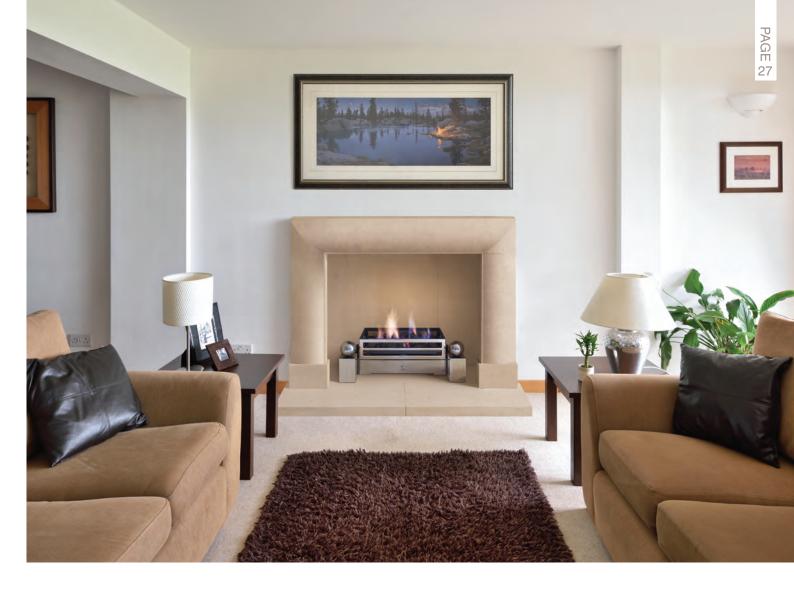

### THE SCARLTON

A modern twist on a classic design, smooth and luxurious.

Our Bath Stone Fireplaces are perfect for stoves, solid fuel inserts, gas or electric fires.

Mantel/Head 54"/1372mm

Hearth 60"/1524mm

Overall Height 45"/1143mm

Opening W36" x H34"/915mm x 864mm