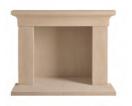

### BARRINGTON

With classic detailing and simple square lines, the Barrington will add a sense of style to your room.

SURROUND & FRONT HEARTH £2040 inc VAT