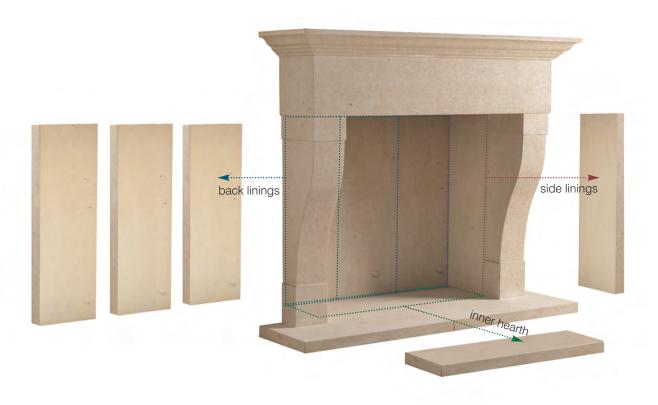

### ADDITIONAL ITEMS

Complete the look of your new Principal Stone Fireplace, with one of our chambers or back panels.

Three piece back panel to create an opening for inserts Inner Hearth, £225

Depth 15"/381mm £225

£525

Chamber Linings to suit our standard Inner Hearths

These can all be made to measure for your specific surround (POA).

\* Additional Items are only available for purchase with a Principal Stone Fireplace

#### COMPLETE THE LOOK WITH ONE OF OUR CHAMBERS OR BACK PANELS.

Three piece back panel/slip set to create an opening for inserts £225

Inner Hearth, Depth 15"/381mm £225

Chamber Linings to suit our standard Inner Hearths £525