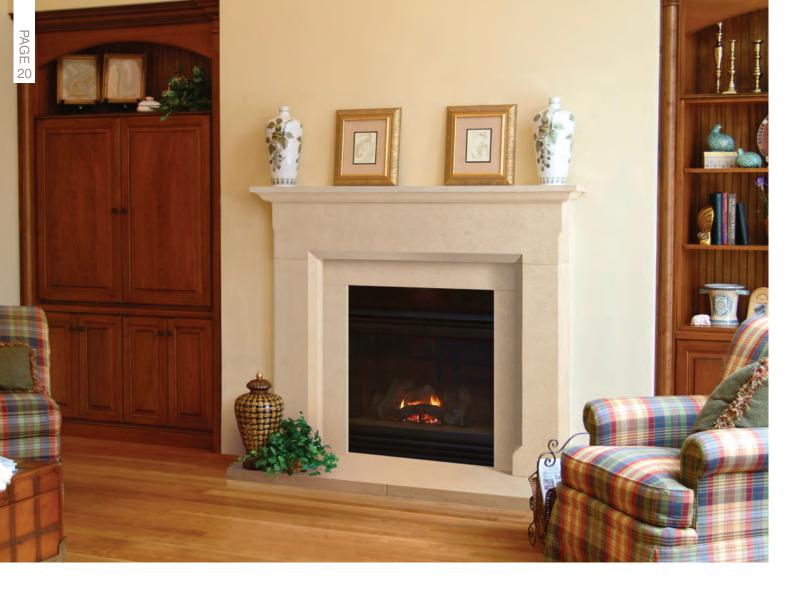

### THE GOTHERINGTON

Magnificent, graceful and full of English Tudor heritage, this design has stood the test of time with poise and elegance.

SURROUND & FRONT HEARTH £2936 inc VAT

COMPLETE THE LOOK WITH ONE OF OUR CHAMBERS OR BACK PANELS.