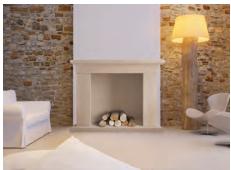

od surround.

SURROUND & FRONT HEARTH  $\pounds 4497$  inc VAT

### COMPLETE THE LOOK WITH ONE OF OUR CHAMBERS OR BACK PANELS.

Three piece back panel/slip set to create an opening for inserts £225

Inner Hearth, Depth 15"/381mm £225

Chamber Linings to suit our standard Inner Hearths £525

These can all be made to measure for your specific surround (POA).

The Items above are only available with a Principal Stone Surround.

You can have this surround tailored to meet your own specific requirements using our Made To Measure service. There is no premium added for this service just pro rata to size.

Our Bath Stone Fireplaces are perfect for stoves, solid fuel inserts, gas or electric fires.

Mantel/Hearth 64"/1622mm

Overall Height 53 3/4"/1365mm

Opening W36" x H35"/915mm x 890mm















Principal Stone Ltd | The Old Dairy | Lower Knapp Farm Woodend Lane | Cam | GL11 5HS

info@principalstonefireplaces.co.uk www.principalstonefireplaces.co.uk