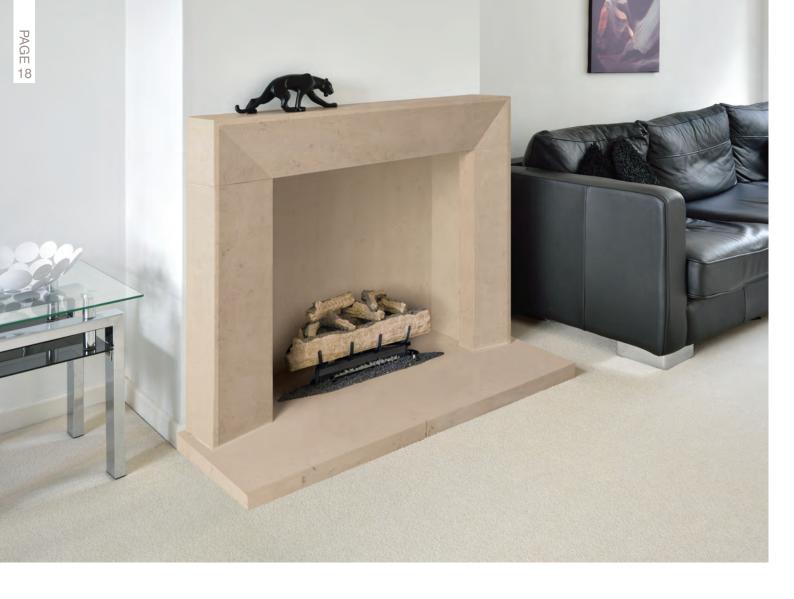

### THE OSBOURNE

Contemporary frame with straight lines, the epitome of modern design.

SURROUND & FRONT HEARTH £1959 inc VAT

Our Bath Stone Fireplaces are perfect for stoves, solid fuel inserts, gas or electric fires.

Head 53"/1346mm

Hearth 59/1499mm

Overall Height 45"/1143mm

Opening W37" x H35"/940mm x 889mm