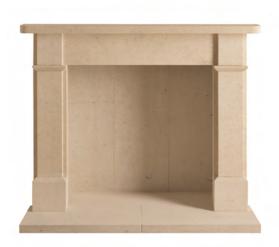

# THE CHÁTILLON

This 16th century inspired French Chateau fireplace creates a particular charm.

SURROUND & FRONT HEARTH £4447 inc VAT