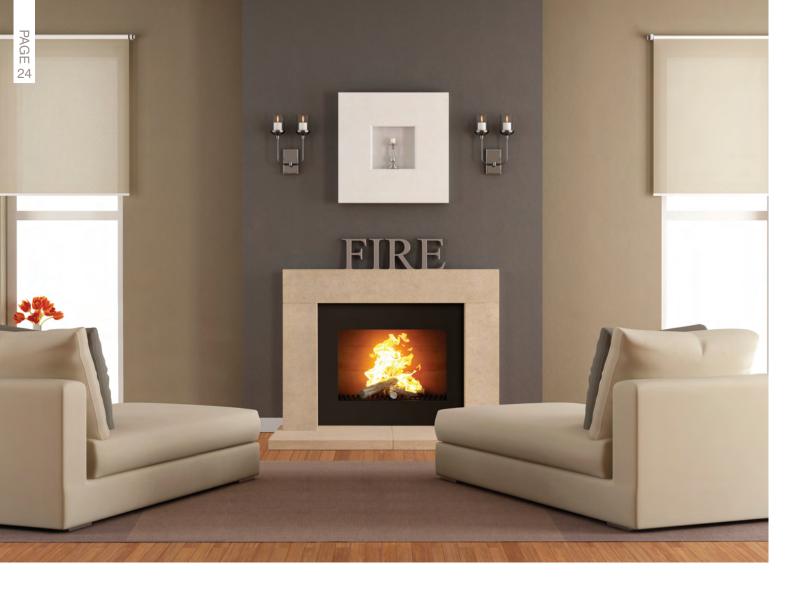

# THE WELLSBOURNE

Contemporary frame with straight lines, the epitome of modern design.

### SURROUND & FRONT HEARTH £1280 inc VAT