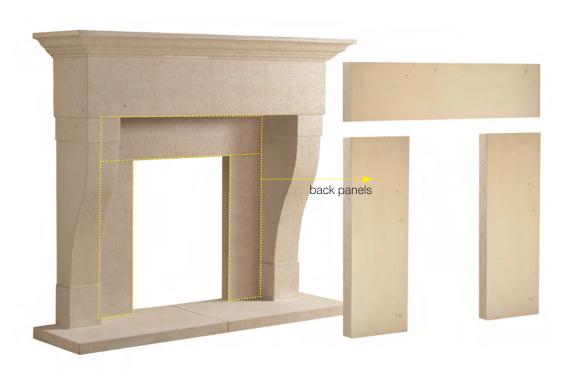

### ADDITIONAL ITEMS

Complete the look of your new Principal Stone Fireplace, with one of our chambers or back panels.

Three piece back panel to create an opening for inserts Inner Hearth, £225

Depth 15"/381mm £225

£525

Chamber Linings to suit our standard Inner Hearths

These can all be made to measure for your specific surround (POA).

\* Additional Items are only available for purchase with a Principal Stone Fireplace

#### COMPLETE THE LOOK WITH ONE OF OUR CHAMBERS OR BACK PANELS.

Three piece back panel/slip set to create an opening for inserts £225

Inner Hearth, Depth 15"/381mm £225

Chamber Linings to suit our standard Inner Hearths £525