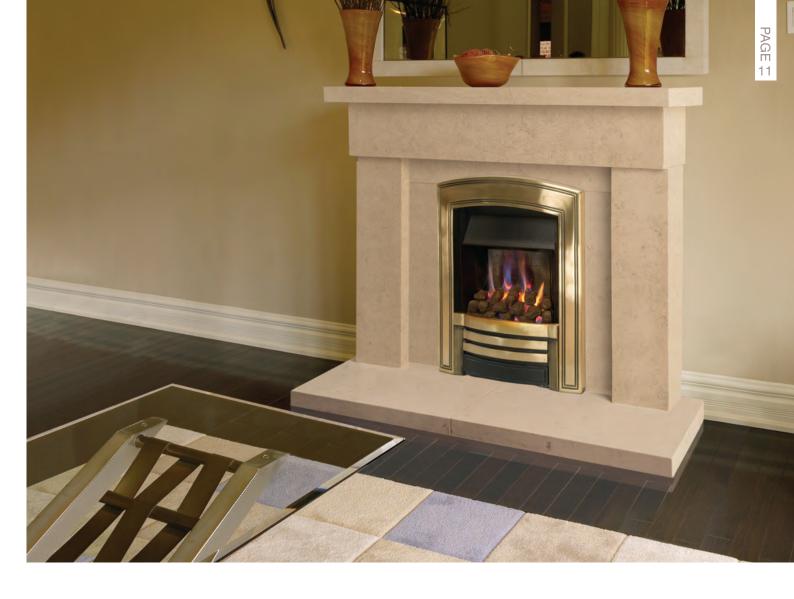

### THE ALNWICK

Truly elegant, embracing functionality with a delicate sense of taste.

SURROUND & FRONT HEARTH £1281 inc vat

Our Bath Stone Fireplaces are perfect for stoves, solid fuel inserts, gas or electric fires.

Mantel/Hearth 50"/1270mm

Overall Height 42"/1067mm

Opening W32" x H30"/813mm x 762mm