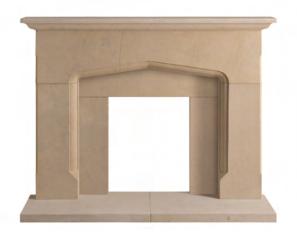

# THE WALLINGFORD

The epitome of modern fireplace design.

### SURROUND & FRONT HEARTH £2160 inc VAT

Our Bath Stone Fireplaces are perfect for stoves, solid fuel inserts, gas or electric fires.

Head 54"/1372mm

Hearth 60"/1524mm

Overall Height 45"/1143mm

Opening W30" x H31"/762mm x 788mm

The Wallingford comes with a three piece Back panel as standard to create the perfect opening size for your fire.