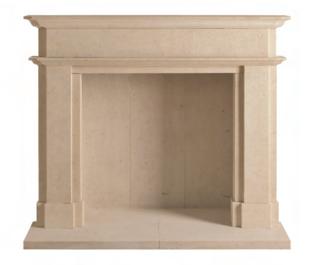

### BARRINGTON

With classic detailing and simple square lines, the Barrington will add a sense of style to your room.

SURROUND & FRONT HEARTH £2040 inc VAT

Our Bath Stone Fireplaces are perfect for stoves, solid fuel inserts, gas or electric fires.

Mantel/Hearth 57"/1448mm

Overall Height 50"/1270mm

Opening W35" x H35"/889mm x 889mm