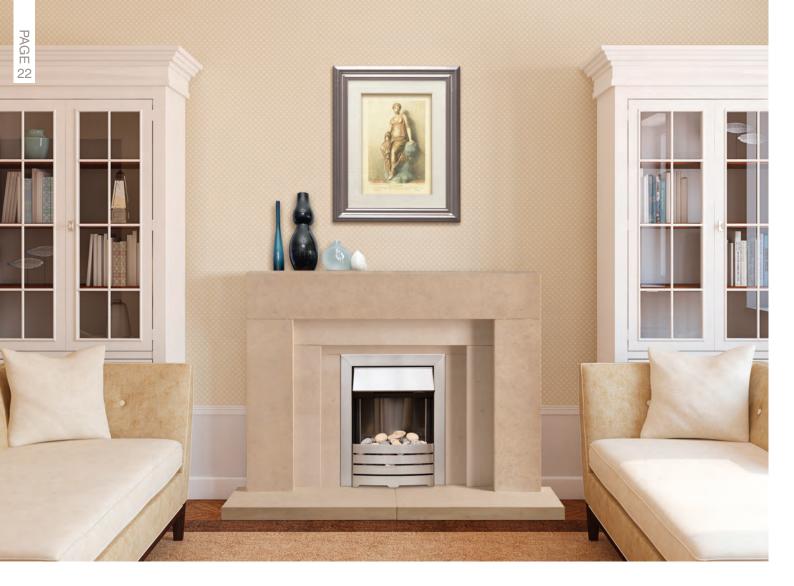

### THE GEORGEWORTH

Sumptuous Georgian styling creates the perfect period surround.

SURROUND & FRONT HEARTH  $\pounds 4497$  inc VAT

### COMPLETE THE LOOK WITH ONE OF OUR CHAMBERS OR BACK PANELS.

Three piece back panel/slip set to create an opening for inserts £225

Inner Hearth, Depth 15"/381mm £225

Chamber Linings to suit our standard Inner Hearths £525

Our Bath Stone Fireplaces are perfect for stoves, solid fuel inserts, gas or electric fires.

Mantel/Hearth 64"/1622mm

Overall Height 53 3/4"/1365mm

Opening W36" x H35"/915mm x 890mm

Principal Stone Ltd | The Old Dairy | Lower Knapp Farm Woodend Lane | Cam | GL11 5HS