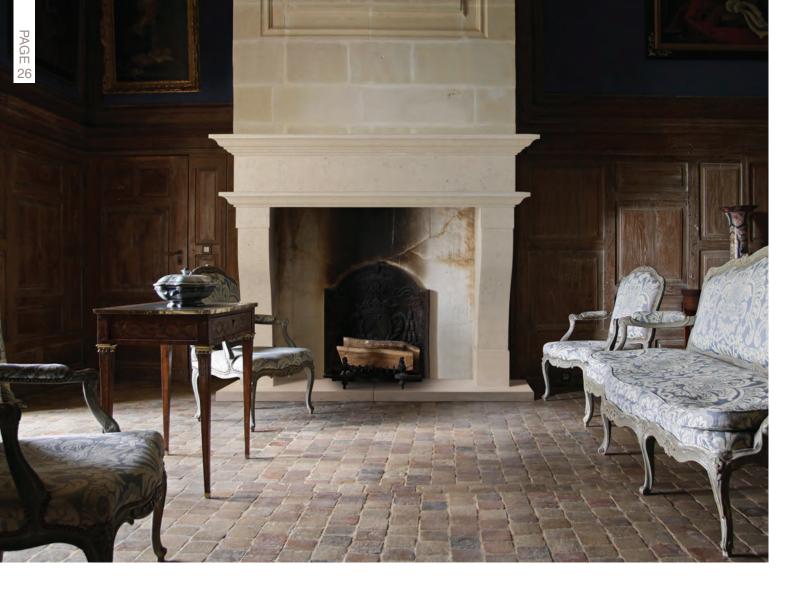

# THE CHÁTILLON

This 16th century inspired French Chateau fireplace creates a particular charm.

SURROUND & FRONT HEARTH £4447 inc VAT

Our Bath Stone Fireplaces are perfect for stoves, solid fuel inserts, gas or electric fires.

Mantel/Hearth 57"/1449mm

Overall Height 52"/1321mm

Opening W36" x H36"/915mm x 915mm