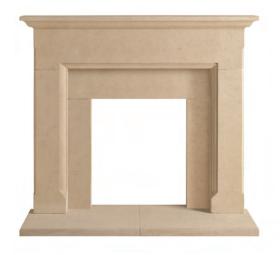

### THE OSBOURNE

Contemporary frame with straight lines, the epitome of modern design.

SURROUND & FRONT HEARTH £1959 inc VAT

Our Bath Stone Fireplaces are perfect for stoves, solid fuel inserts, gas or electric fires.

Head 53"/1346mm

Hearth 59/1499mm

Overall Height 45"/1143mm

Opening W37" x H35"/940mm x 889mm