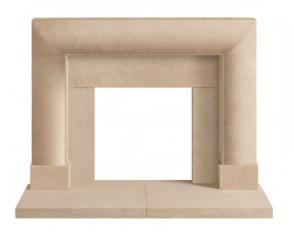

### THE GEORGEWORTH

Sumptuous Georgian styling creates the perfect period surround.

SURROUND & FRONT HEARTH  $\pounds 4497$  inc VAT

Our Bath Stone Fireplaces are perfect for stoves, solid fuel inserts, gas or electric fires.

Mantel/Hearth 64"/1622mm

Overall Height 53 3/4"/1365mm

Opening W36" x H35"/915mm x 890mm

Principal Stone Ltd | The Old Dairy | Lower Knapp Farm Woodend Lane | Cam | GL11 5HS