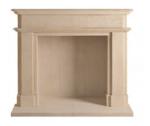

### BARRINGTON

With classic detailing and simple square lines, the Barrington will add a sense of style to your room.

SURROUND & FRONT HEARTH £2040 inc VAT