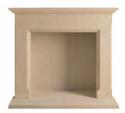

### BARRINGTON

With classic detailing and simple square lines, the Barrington will add a sense of style to your room.

SURROUND & FRONT HEARTH £2040 inc VAT