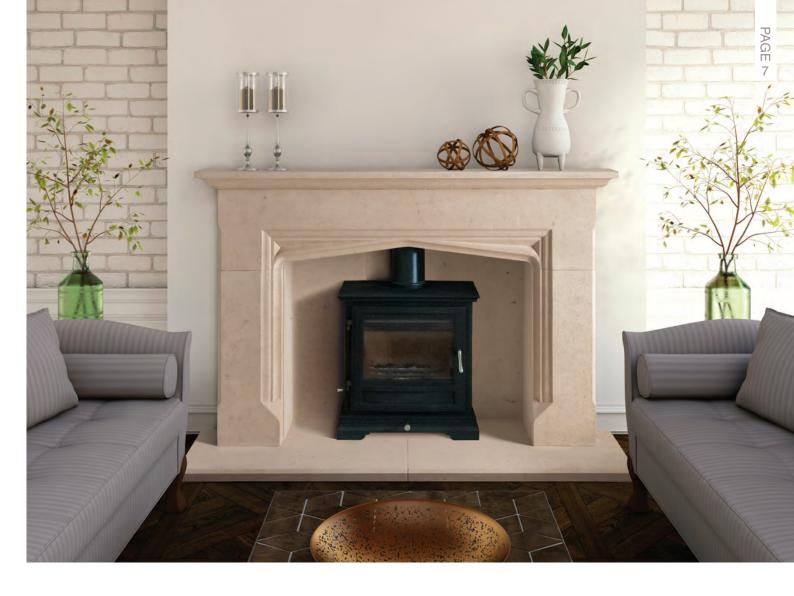

### THE GOTHERINGTON

Magnificent, graceful and full of English Tudor heritage, this design has stood the test of time with poise and elegance.

SURROUND & FRONT HEARTH £2936 inc VAT

COMPLETE THE LOOK WITH ONE OF OUR CHAMBERS OR BACK PANELS.

Our Bath Stone Fireplaces are perfect for stoves, solid fuel inserts, gas or electric fires.

Mantel/Hearth 62"/1575mm

Overall Height 46"/1168mm

Opening W36" x H31.5"/915mm x 800mm