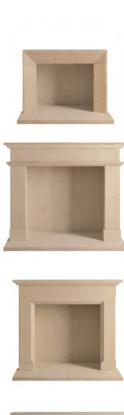

### BARRINGTON

With classic detailing and simple square lines, the Barrington will add a sense of style to your room.

SURROUND & FRONT HEARTH £2040 inc VAT

Our Bath Stone Fireplaces are perfect for stoves, solid fuel inserts, gas or electric fires.

Mantel/Hearth 57"/1448mm

Overall Height 50"/1270mm

Opening W35" x H35"/889mm x 889mm