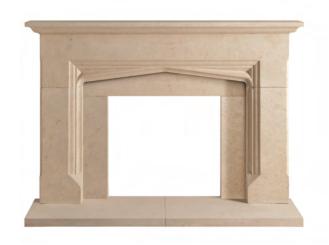

### THE GOTHERINGTON

Magnificent, graceful and full of English Tudor heritage, this design has stood the test of time with poise and elegance.

SURROUND & FRONT HEARTH £2936 inc VAT

COMPLETE THE LOOK WITH ONE OF OUR CHAMBERS OR BACK PANELS.

Our Bath Stone Fireplaces are perfect for stoves, solid fuel inserts, gas or electric fires.

Mantel/Hearth 62"/1575mm

Overall Height 46"/1168mm

Opening W36" x H31.5"/915mm x 800mm