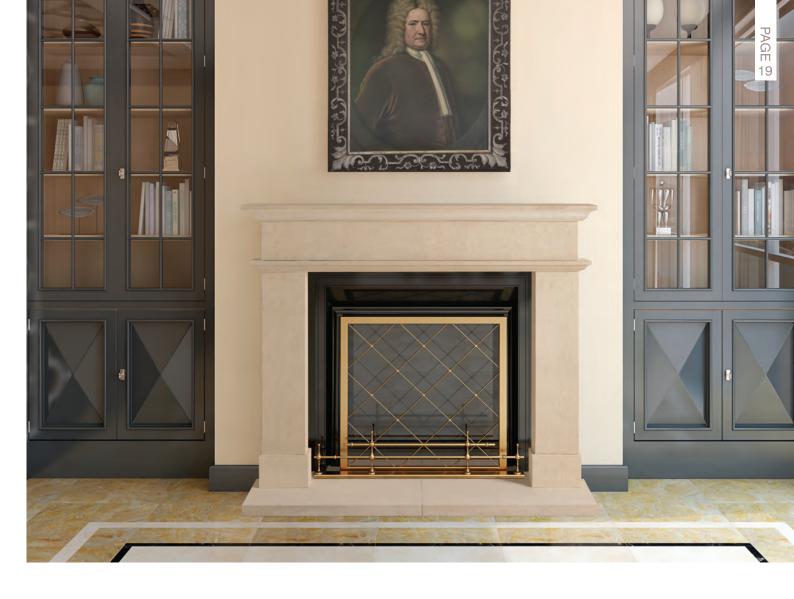

### THE OSCINGWORTH

Simple majestic lines.

£525

SURROUND & FRONT HEARTH  $\pounds 2445$  inc VAT

Our Bath Stone Fireplaces are perfect for stoves, solid fuel inserts, gas or electric fires.

Mantel/Hearth 58"/1473mm

Overall Height 48"/1219mm

Opening W36" x H36"/915mm x 915mm