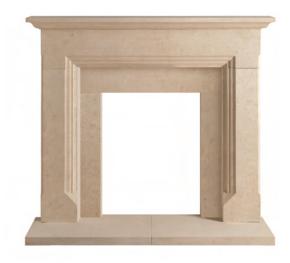

### THE BELTON

With classic detailing and simple square lines, the Belton will add a sense of style to your room.

### SURROUND & FRONT HEARTH £2540 inc VAT