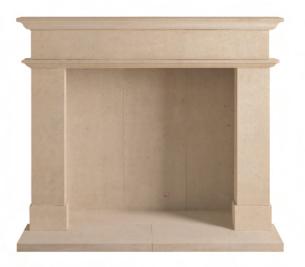

### THE ROCHFORD

With classic detailing and simple square lines, the Rochford will add a sense of style to your room.

### SURROUND & FRONT HEARTH £1860 inc VAT