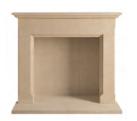

### BARRINGTON

With classic detailing and simple square lines, the Barrington will add a sense of style to your room.

SURROUND & FRONT HEARTH £2040 inc VAT