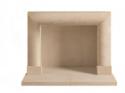

### ADDITIONAL ITEMS

Complete the look of your new Principal Stone Fireplace, with one of our chambers or back panels.

Three piece back panel to create an opening for inserts Inner Hearth, £225

Depth 15"/381mm £225

£525

Chamber Linings to suit our standard Inner Hearths

These can all be made to measure for your specific surround (POA).

\* Additional Items are only available for purchase with a Principal Stone Fireplace