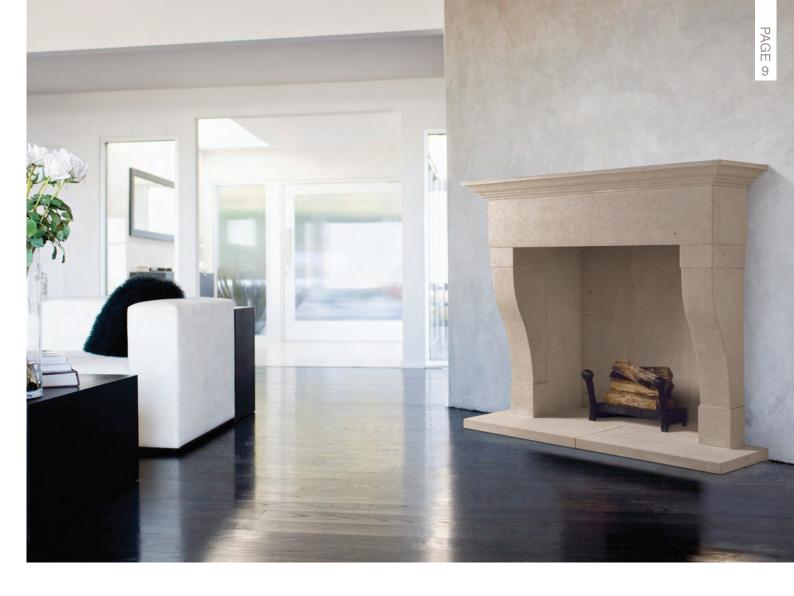

### BARRINGTON

With classic detailing and simple square lines, the Barrington will add a sense of style to your room.

SURROUND & FRONT HEARTH £2040 inc VAT

Our Bath Stone Fireplaces are perfect for stoves, solid fuel inserts, gas or electric fires.

Mantel/Hearth 57"/1448mm

Overall Height 50"/1270mm

Opening W35" x H35"/889mm x 889mm