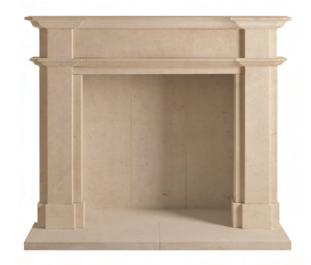

### THE KINGSBRIDGE

Classic mouldings with period style.

SURROUND & FRONT HEARTH £2040 inc VAT

COMPLETE THE LOOK WITH ONE OF OUR CHAMBERS OR BACK PANELS.

Three piece back panel/slip set to create an opening for inserts £225