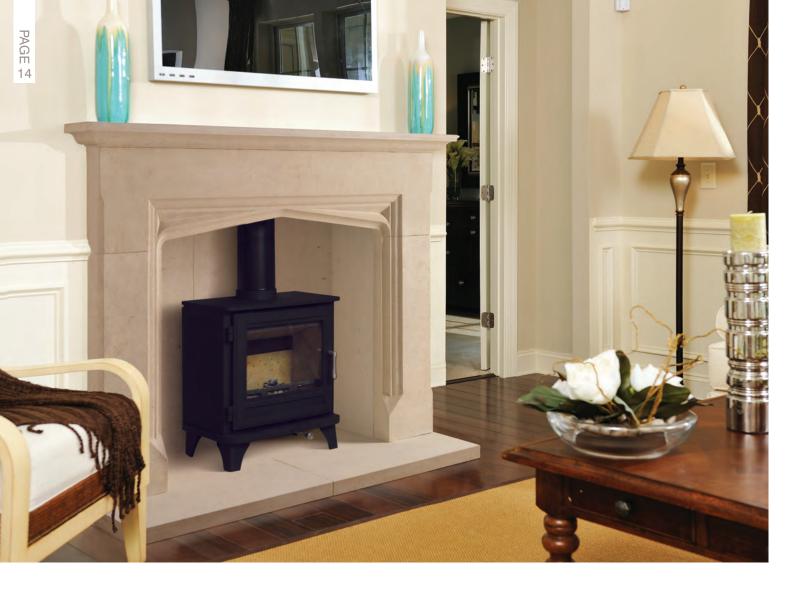

## THE HARDWICK

Jacobean styling and a graceful Tudor Arch.

SURROUND & FRONT HEARTH £2962 inc VAT