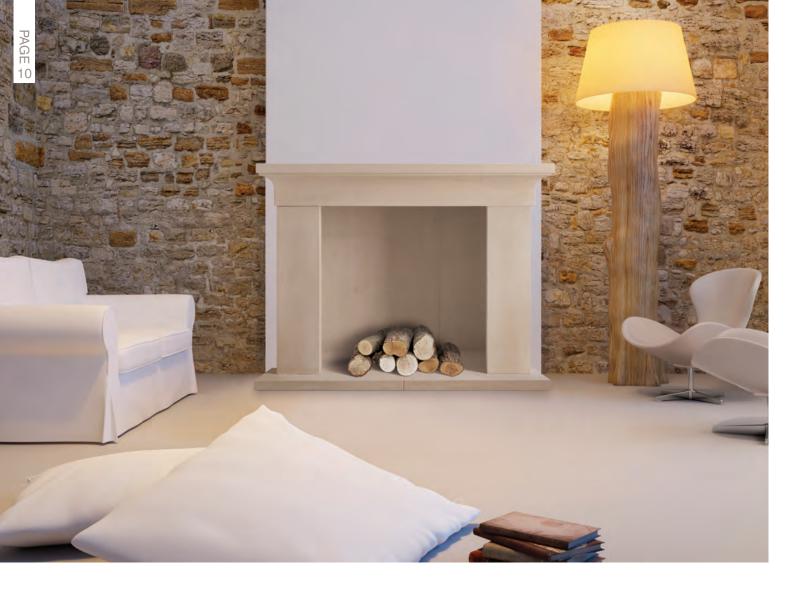

### THE DORCHSTER

A more modern surround created from classic lines.

SURROUND & FRONT HEARTH £2055 inc VAT

Our Bath Stone Fireplaces are perfect for stoves, solid fuel inserts, gas or electric fires.

Mantel/Hearth 54"/1372mm

Overall Height 42.5"/1080mm

Opening W31" x H31.5"/787mm x 800mm