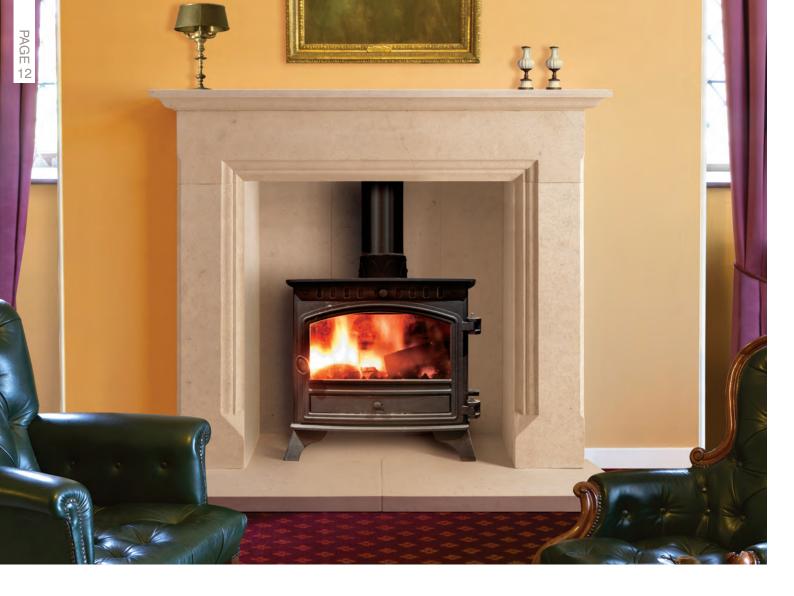

### BARRINGTON

With classic detailing and simple square lines, the Barrington will add a sense of style to your room.

SURROUND & FRONT HEARTH £2040 inc VAT