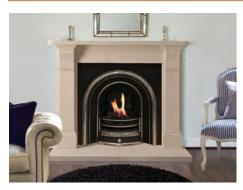

### BARRINGTON

With classic detailing and simple square lines, the Barrington will add a sense of style to your room.

SURROUND & FRONT HEARTH £2040 inc VAT