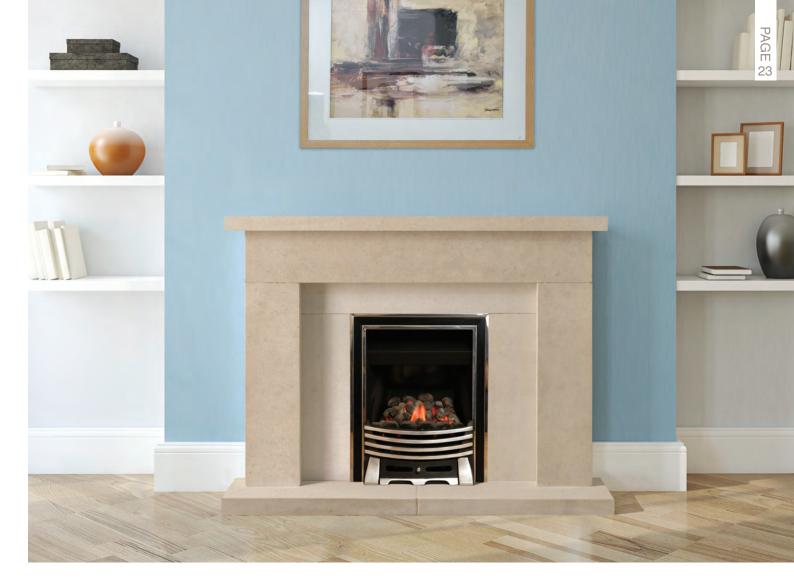

# THE CHÁTILLON

This 16th century inspired French Chateau fireplace creates a particular charm.

SURROUND & FRONT HEARTH £4447 inc VAT

#### COMPLETE THE LOOK WITH ONE OF OUR CHAMBERS OR BACK PANELS.

Three piece back panel/slip set to create an opening for inserts £225

Inner Hearth, Depth 15"/381mm £225
Chamber Linings to suit our standard Inner Hearths £525

Our Bath Stone Fireplaces are perfect for stoves, solid fuel inserts, gas or electric fires.

Mantel/Hearth 57"/1449mm

Overall Height 52"/1321mm

Opening W36" x H36"/915mm x 915mm