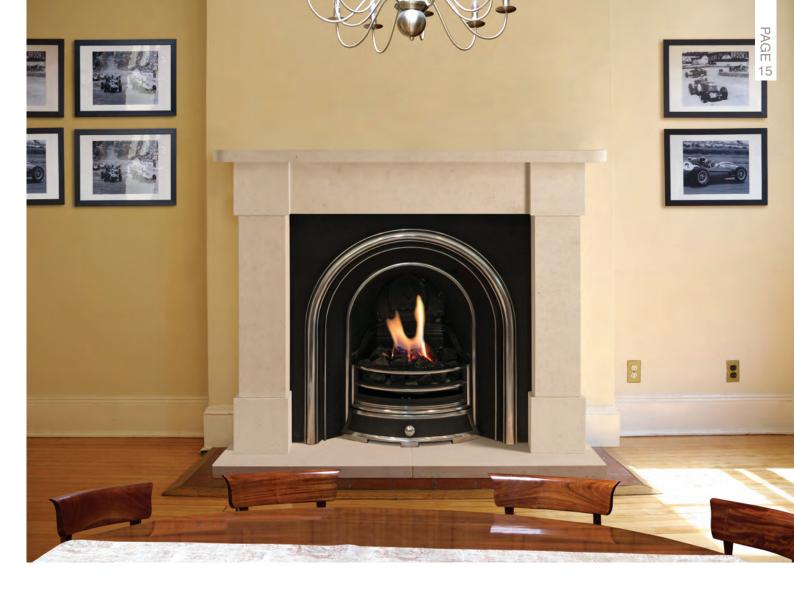

### THE DEVONPORT

Classic Victorian proportions.

SURROUND & FRONT HEARTH £1652 inc vat