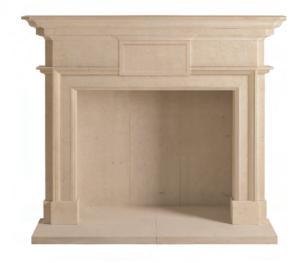

### THE DORCHSTER

A more modern surround created from classic lines.

SURROUND & FRONT HEARTH £2055 inc VAT

Our Bath Stone Fireplaces are perfect for stoves, solid fuel inserts, gas or electric fires.

Mantel/Hearth 54"/1372mm

Overall Height 42.5"/1080mm

Opening W31" x H31.5"/787mm x 800mm