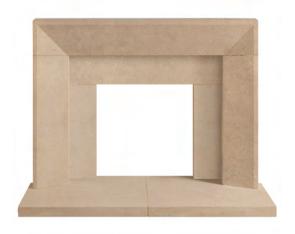

### THE OSBOURNE

Contemporary frame with straight lines, the epitome of modern design.

SURROUND & FRONT HEARTH £1959 inc VAT

Our Bath Stone Fireplaces are perfect for stoves, solid fuel inserts, gas or electric fires.

Head 53"/1346mm

Hearth 59/1499mm

Overall Height 45"/1143mm

Opening W37" x H35"/940mm x 889mm