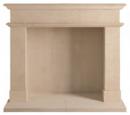

### THE GOTHERINGTON

Magnificent, graceful and full of English Tudor heritage, this design has stood the test of time with poise and elegance.

SURROUND & FRONT HEARTH £2936 inc VAT

COMPLETE THE LOOK WITH ONE OF OUR CHAMBERS OR BACK PANELS.

Our Bath Stone Fireplaces are perfect for stoves, solid fuel inserts, gas or electric fires.

Mantel/Hearth 62"/1575mm

Overall Height 46"/1168mm

Opening W36" x H31.5"/915mm x 800mm