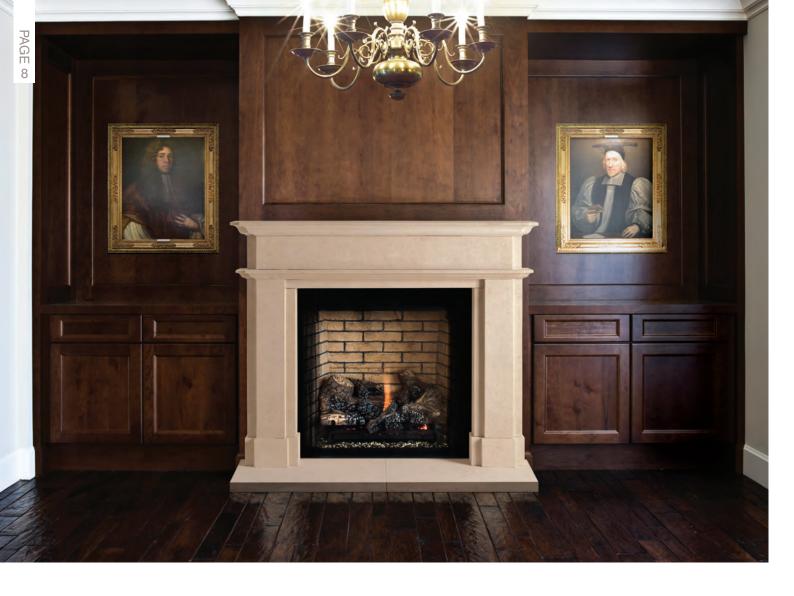

### THE GOTHERINGTON

Magnificent, graceful and full of English Tudor heritage, this design has stood the test of time with poise and elegance.

SURROUND & FRONT HEARTH £2936 inc VAT

COMPLETE THE LOOK WITH ONE OF OUR CHAMBERS OR BACK PANELS.

Our Bath Stone Fireplaces are perfect for stoves, solid fuel inserts, gas or electric fires.

Mantel/Hearth 62"/1575mm

Overall Height 46"/1168mm

Opening W36" x H31.5"/915mm x 800mm