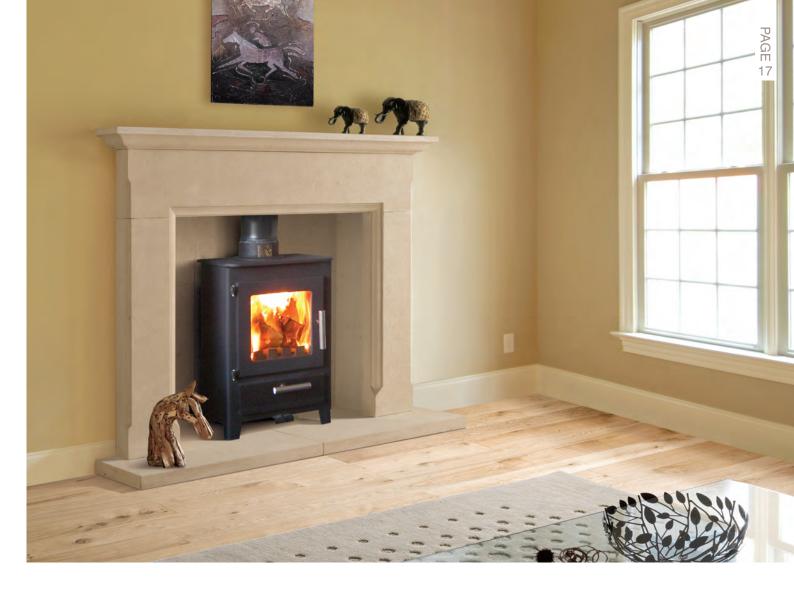

### THE KINGSBRIDGE

Classic mouldings with period style.

SURROUND & FRONT HEARTH £2040 inc VAT

COMPLETE THE LOOK WITH ONE OF OUR CHAMBERS OR BACK PANELS.

Three piece back panel/slip set to create an opening for inserts £225