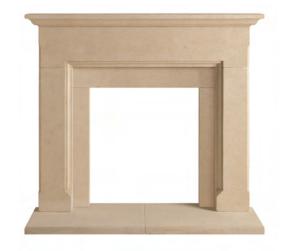

### BARRINGTON

With classic detailing and simple square lines, the Barrington will add a sense of style to your room.

SURROUND & FRONT HEARTH £2040 inc VAT

Our Bath Stone Fireplaces are perfect for stoves, solid fuel inserts, gas or electric fires.

Mantel/Hearth 57"/1448mm

Overall Height 50"/1270mm

Opening W35" x H35"/889mm x 889mm