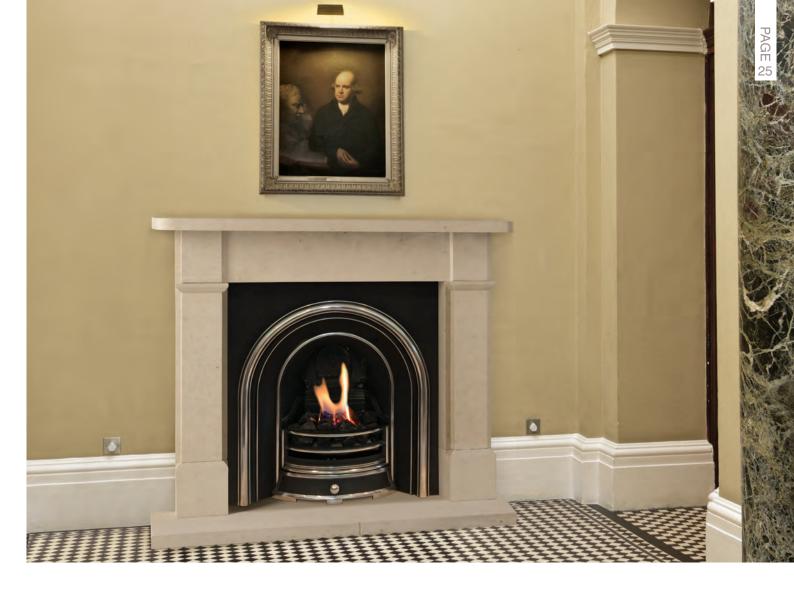

## THE WILLSLEIGH

A truly Classic Victorian surround.

SURROUND & FRONT HEARTH £2288 inc VAT

COMPLETE THE LOOK WITH ONE OF OUR CHAMBERS OR BACK PANELS.

Three piece back panel/slip set to create an opening for inserts  $\,\mathfrak{L}225\,$ 