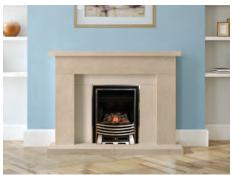

### THE KINGSBRIDGE

Classic mouldings with period style.

SURROUND & FRONT HEARTH £2040 inc VAT

COMPLETE THE LOOK WITH ONE OF OUR CHAMBERS OR BACK PANELS.

Three piece back panel/slip set to create an opening for inserts £225