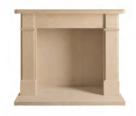

### THE ALNWICK

Truly elegant, embracing functionality with a delicate sense of taste.

SURROUND & FRONT HEARTH £1281 inc vat

Our Bath Stone Fireplaces are perfect for stoves, solid fuel inserts, gas or electric fires.

Mantel/Hearth 50"/1270mm

Overall Height 42"/1067mm

Opening W32" x H30"/813mm x 762mm