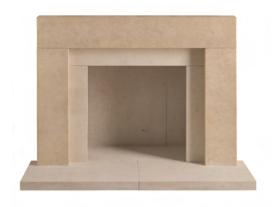

## THE WILLSLEIGH

A truly Classic Victorian surround.

SURROUND & FRONT HEARTH £2288 inc VAT

COMPLETE THE LOOK WITH ONE OF OUR CHAMBERS OR BACK PANELS.

Three piece back panel/slip set to create an opening for inserts  $\,\mathfrak{L}225\,$ 

Inner Hearth, Depth 15"/381mm £225

Chamber Linings to suit our standard Inner Hearths £525

These can all be made to measure for your specific surround (POA).

The Items above are only available with a Principal Stone Surround.

Mantel/Hearth 57"/1448mm

Overall Height 46.75"/1187mm

Opening W35" x H35/889mm x 889mm