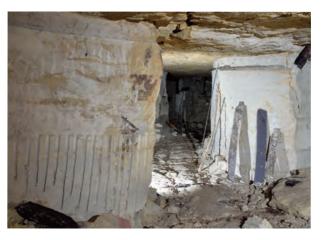

A view inside a bath stone mine, stacked up against the pillar are the original tools used. The wall on the left is studded with pick and tool marks.