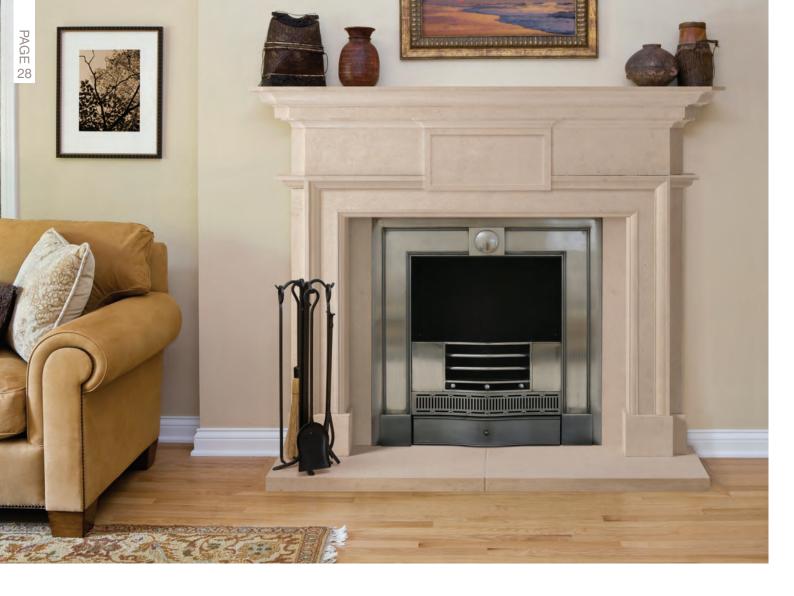

## THE HARDWICK

Jacobean styling and a graceful Tudor Arch.

SURROUND & FRONT HEARTH £2962 inc VAT

Our Bath Stone Fireplaces are perfect for stoves, solid fuel inserts, gas or electric fires.

Mantel/Hearth 63/1600mm

Overall Height 50"/1270mm

Opening W39" x H35"/990mm x 889mm