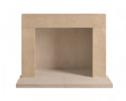

### THE DORCHSTER

A more modern surround created from classic lines.

SURROUND & FRONT HEARTH £2055 inc VAT

Our Bath Stone Fireplaces are perfect for stoves, solid fuel inserts, gas or electric fires.

Mantel/Hearth 54"/1372mm

Overall Height 42.5"/1080mm

Opening W31" x H31.5"/787mm x 800mm