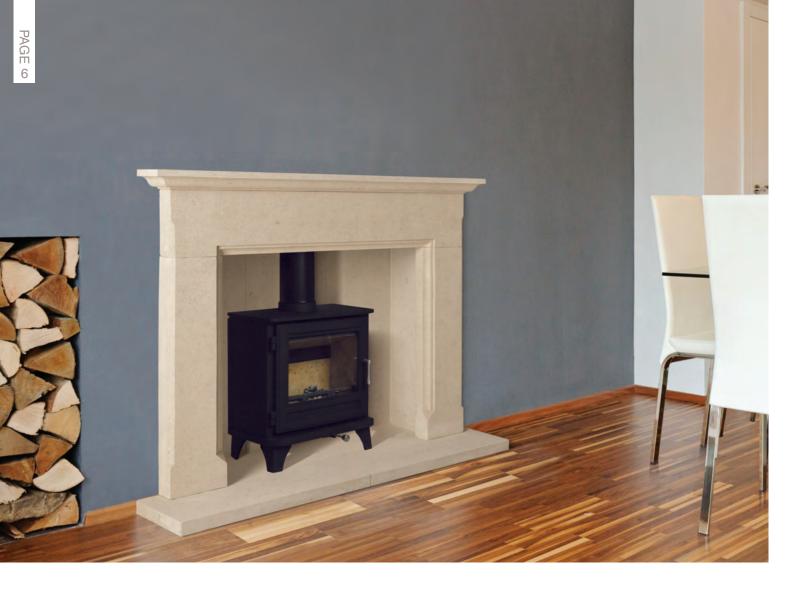

### THE GOTHERINGTON

Magnificent, graceful and full of English Tudor heritage, this design has stood the test of time with poise and elegance.

SURROUND & FRONT HEARTH £2936 inc VAT

COMPLETE THE LOOK WITH ONE OF OUR CHAMBERS OR BACK PANELS.

Our Bath Stone Fireplaces are perfect for stoves, solid fuel inserts, gas or electric fires.

Mantel/Hearth 62"/1575mm

Overall Height 46"/1168mm

Opening W36" x H31.5"/915mm x 800mm